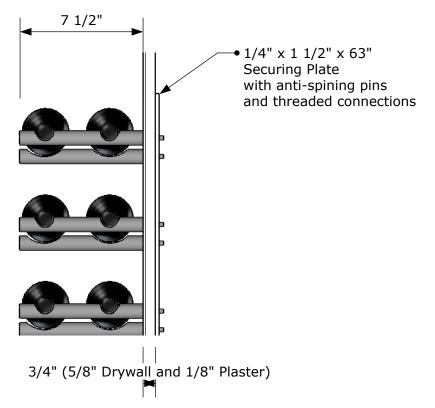

## aspenhardware





Wine Wall with Bar Counter

PG:

Phone: (970) 927-6411 Fax: 6412 180 South Side Drive. Basalt, CO 81621

www.aspenhardware.com







Wine Wall with Bar Counter

PG:

Phone: (970) 927-6411 Fax: 6412 180 South Side Drive. Basalt, CO 81621

www.aspenhardware.com







Wine Wall with Bar Counter

PG:

Phone: (970) 927-6411 Fax: 6412 180 South Side Drive. Basalt, CO 81621

www.aspenhardware.com

## aspenhardware







Wine Wall with Bar Counter

PG:

Phone: (970) 927-6411 Fax: 6412 180 South Side Drive. Basalt, CO 81621

www.aspenhardware.com





Wine Wall with Bar Counter

PG:

Phone: (970) 927-6411 Fax: 6412 180 South Side Drive. Basalt, CO 81621

www.aspenhardware.com