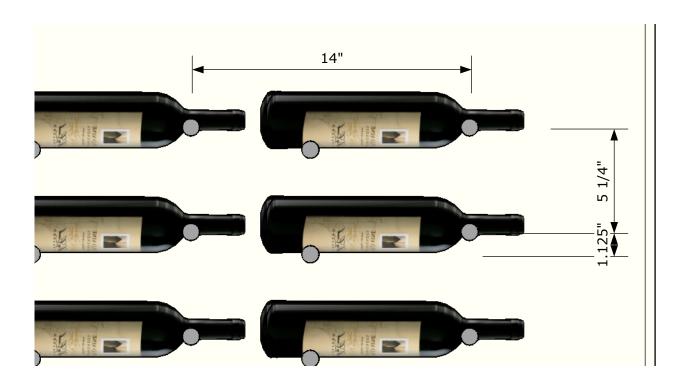

## aspenhardware





Wine Wall with Bar Counter

PG:

Phone: (970) 927-6411 Fax: 6412 180 South Side Drive. Basalt, CO 81621

www.aspenhardware.com







Wine Wall with Bar Counter

PG:

Phone: (970) 927-6411 Fax: 6412 180 South Side Drive. Basalt, CO 81621

www.aspenhardware.com







Wine Wall with Bar Counter

PG:

Phone: (970) 927-6411 Fax: 6412 180 South Side Drive. Basalt, CO 81621

www.aspenhardware.com

## aspenhardware







Wine Wall with Bar Counter

PG:

Phone: (970) 927-6411 Fax: 6412 180 South Side Drive. Basalt, CO 81621

www.aspenhardware.com





Wine Wall with Bar Counter

PG:

Phone: (970) 927-6411 Fax: 6412 180 South Side Drive. Basalt, CO 81621

www.aspenhardware.com