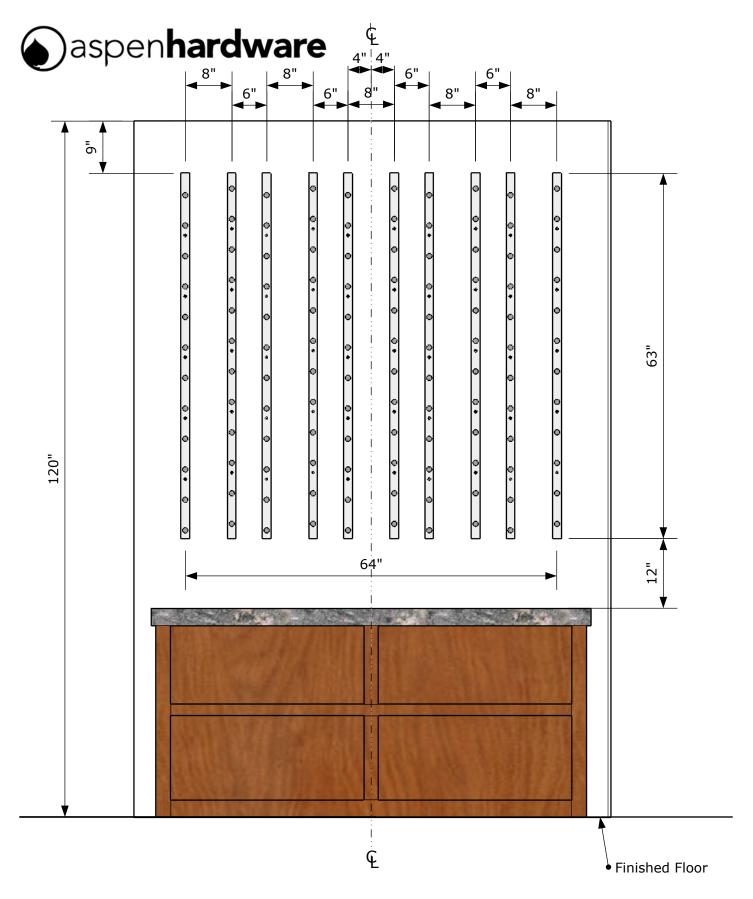

## aspenhardware





Wine Wall with Bar Counter

PG:

Phone: (970) 927-6411 Fax: 6412 180 South Side Drive. Basalt, CO 81621

www.aspenhardware.com







Wine Wall with Bar Counter

PG:

Phone: (970) 927-6411 Fax: 6412 180 South Side Drive. Basalt, CO 81621

www.aspenhardware.com







Wine Wall with Bar Counter

PG:

Phone: (970) 927-6411 Fax: 6412 180 South Side Drive. Basalt, CO 81621

www.aspenhardware.com

## aspenhardware







Wine Wall with Bar Counter

PG:

Phone: (970) 927-6411 Fax: 6412 180 South Side Drive. Basalt, CO 81621

www.aspenhardware.com





Wine Wall with Bar Counter

PG:

Phone: (970) 927-6411 Fax: 6412 180 South Side Drive. Basalt, CO 81621

www.aspenhardware.com