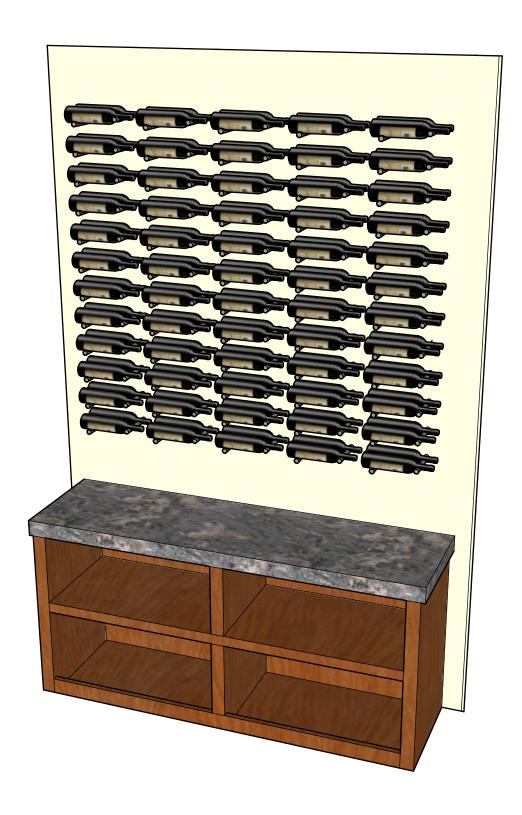

## aspenhardware





Wine Wall with Bar Counter

PG:

Phone: (970) 927-6411 Fax: 6412 180 South Side Drive. Basalt, CO 81621

www.aspenhardware.com







Wine Wall with Bar Counter

PG:

Phone: (970) 927-6411 Fax: 6412 180 South Side Drive. Basalt, CO 81621

www.aspenhardware.com







Wine Wall with Bar Counter

PG:

Phone: (970) 927-6411 Fax: 6412 180 South Side Drive. Basalt, CO 81621

www.aspenhardware.com

## aspenhardware







Wine Wall with Bar Counter

PG:

Phone: (970) 927-6411 Fax: 6412 180 South Side Drive. Basalt, CO 81621

www.aspenhardware.com





Wine Wall with Bar Counter

PG:

Phone: (970) 927-6411 Fax: 6412 180 South Side Drive. Basalt, CO 81621

www.aspenhardware.com