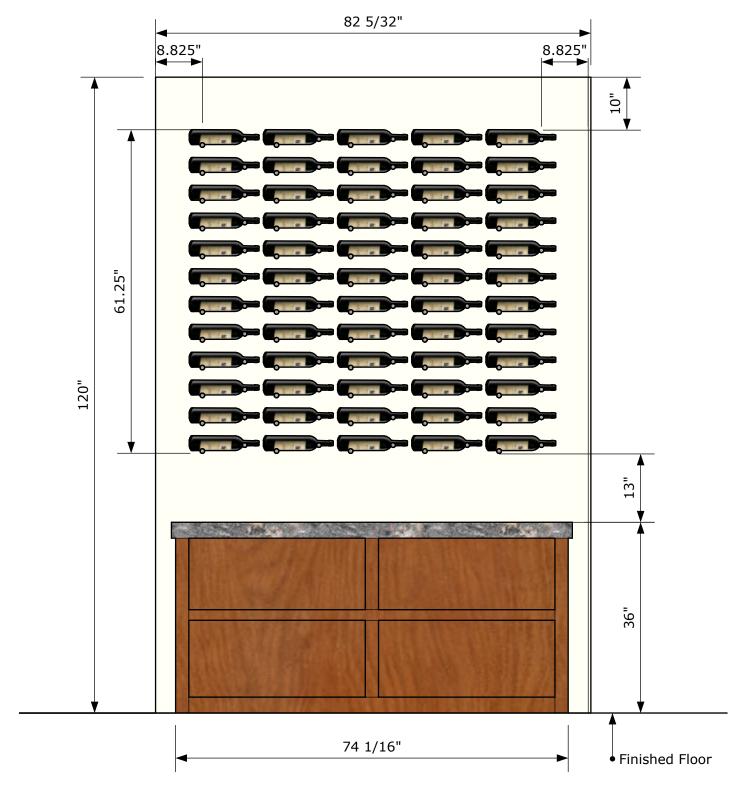

## aspenhardware





Wine Wall with Bar Counter

PG:

Phone: (970) 927-6411 Fax: 6412 180 South Side Drive. Basalt, CO 81621

www.aspenhardware.com







Wine Wall with Bar Counter

PG:

Phone: (970) 927-6411 Fax: 6412 180 South Side Drive. Basalt, CO 81621

www.aspenhardware.com







Wine Wall with Bar Counter

PG:

Phone: (970) 927-6411 Fax: 6412 180 South Side Drive. Basalt, CO 81621

www.aspenhardware.com

## aspenhardware







Wine Wall with Bar Counter

PG:

Phone: (970) 927-6411 Fax: 6412 180 South Side Drive. Basalt, CO 81621

www.aspenhardware.com





Wine Wall with Bar Counter

PG:

Phone: (970) 927-6411 Fax: 6412 180 South Side Drive. Basalt, CO 81621

www.aspenhardware.com